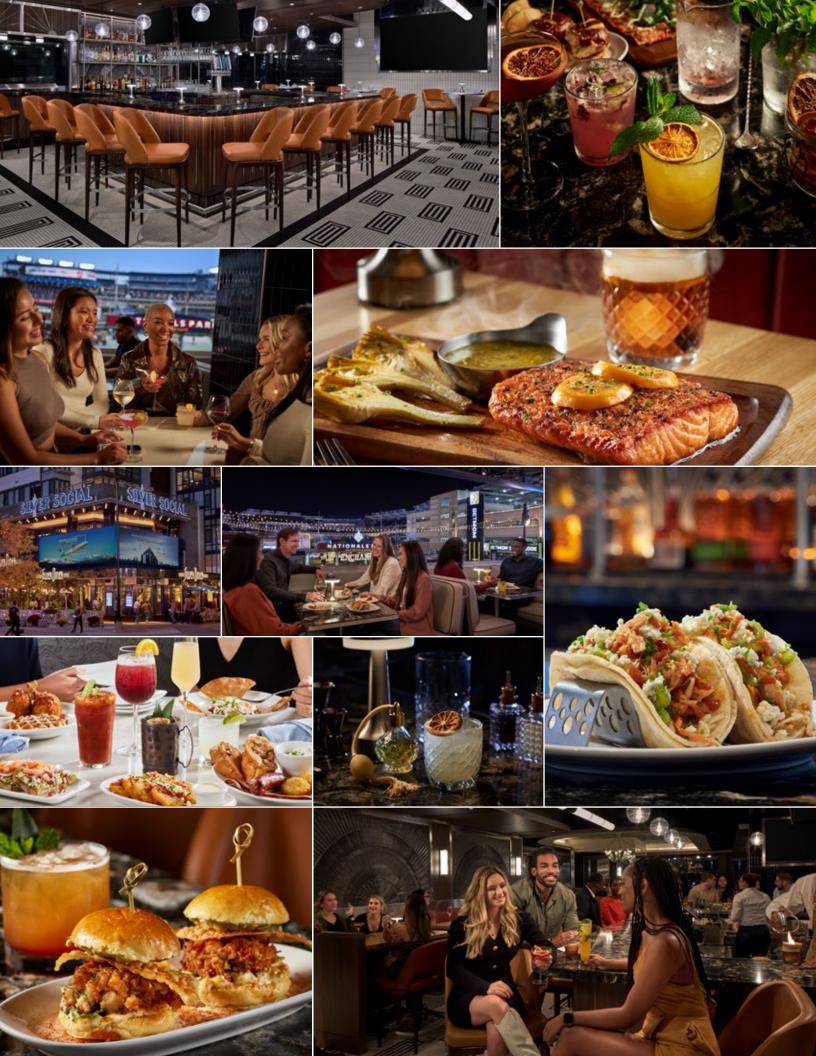

# **CREATIVE FOOD + CRAFT COCKTAILS**

Silver Social by Executive Chef Ype Von Hengst offers a creative menu of elevated comfort food and contemporary American sharing plates to complement our craft drink menu. Located on the second floor above Silver Diner, Silver Social's unique feature is a 50-seat covered outdoor terrace overlooking Nationals Park.

## PARTNERING WITH LOCAL FARMS + PURVEYORS

UPTOWN BAKERS, MD
ALLEN FAMILY FARMS, DE
ONE EIGHT DISTILLING, DC
SEVEN 16 VODKA, DC

FIREFLY FARMS, MD
LOGAN'S SAUSAGE, VA
REPUBLIC RESTORATIVES, DC
NEW COLUMBIA DISTILLERS, MD

WILDER SPICES, MD
LOCAL PRODUCE IN SEASON
COTTON & REED, DC
DC / MD / VA BREWERS

1250 Half Street, SE 2nd Floor Washington, DC 20003

Across from Nationals Park

TUESDAY - THURSDAY 4:00pm - 11:00pm / FRIDAY 4:00pm - 2:00am SATURDAY 10:00am - 2:00am / FRIDAY 10:00am - 11:00pm