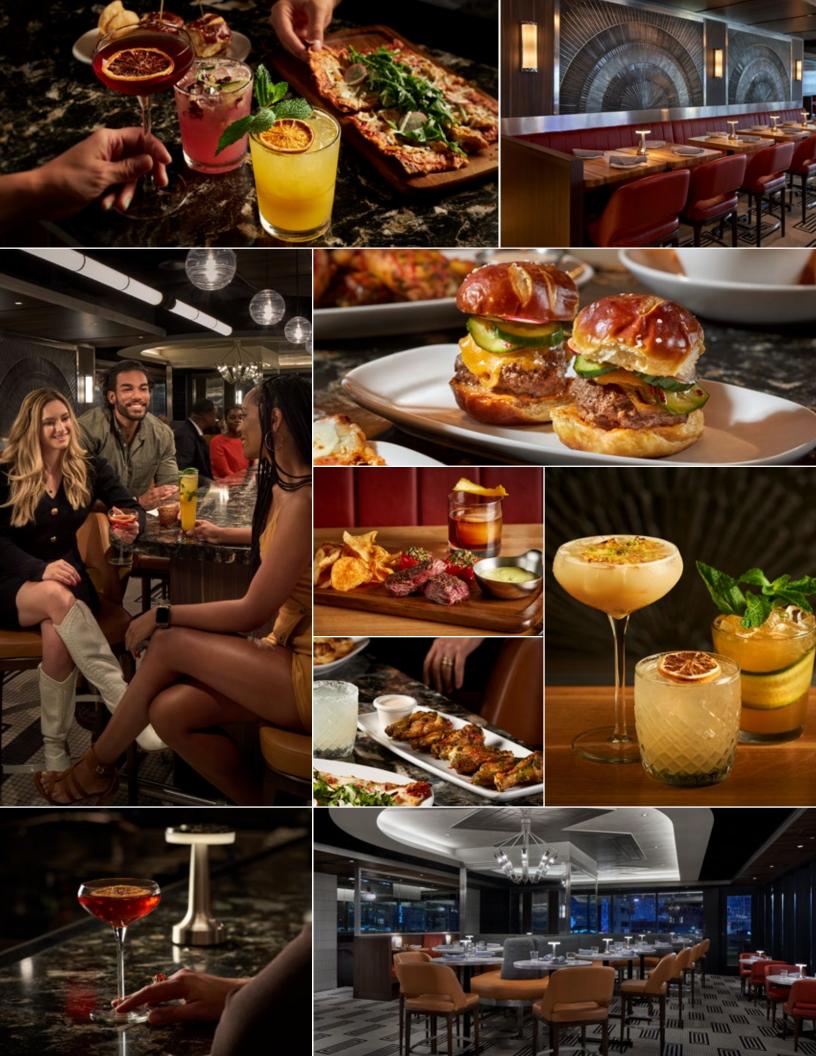

# **CREATIVE FOOD + CRAFT COCKTAILS**

Silver Social by Executive Chef Ype Von Hengst offers a creative menu of elevated comfort food and contemporary American sharing plates to complement our craft drink menu. Located on the second floor above Silver Diner, Silver Social's unique feature is a 50-seat covered outdoor terrace overlooking Nationals Park.

# ·· PLATTERS ···

# ··· UPTOWN SLIDERS ···

# ··· DESSERTS ···

# CRAFT COCKTAILS ...

FRESH SQUEEZED JUICES, ALL-NATURAL CANE SUGAR, Local + Seasonal ingredients

UP TO THREE PRE-SELECTED CRAFT COCKTAILS FROM OUR MENU