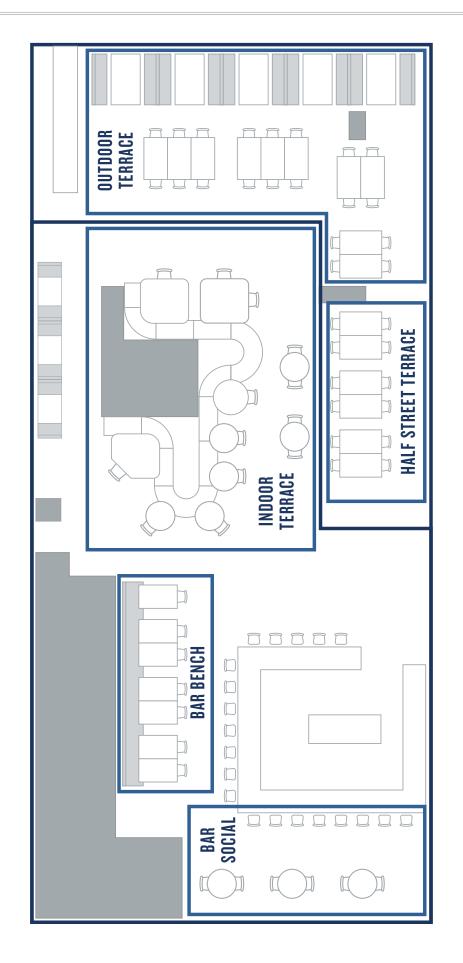

# FLOOR PLAN

INDOOR TERRACE 40 SEATED / 50 STANDING

BAR SOCIAL 14 SEATED / 20 STANDING

OUTDOOR TERRACE 50 SEATED / 68 STANDING BALL PARK OUTDOOR TERRACE 38 SEATED / 45 STANDING

HALF STREET TERRACE 12 SEATED / 15 STANDING ENTIRE RESTAURANT 122 SEATED / 153 STANDING